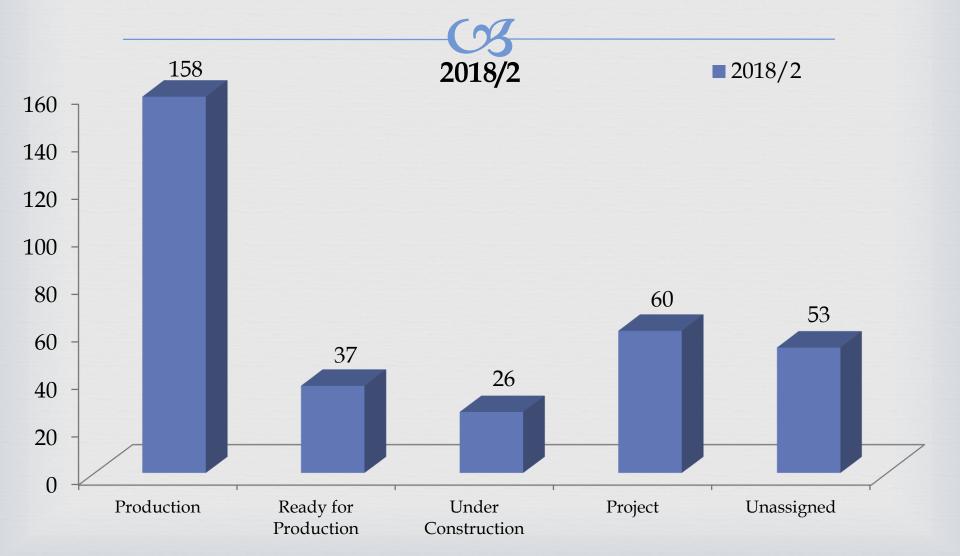

## TOTAL PARCEL DISTRIBUTION

| Order | Sector                                                                          | Number of<br>Companies<br>in<br>Opertaion | Activity<br>Rate | Land<br>Area m²  | Area<br>Ratio<br>(%) | Employment |
|-------|---------------------------------------------------------------------------------|-------------------------------------------|------------------|------------------|----------------------|------------|
| 1     | Manufacture of Food Products                                                    | 62                                        | 39%              | 1.267.120,7<br>0 | 49%                  | 9.050      |
| 2     | Manufacture of Apparel                                                          | 2                                         | 1%               | 15.041,16        | 1%                   | 109        |
| 3     | Manufacture of Wood and Cork Products                                           | 4                                         | 3%               | 69.808,18        | 2%                   | 155        |
| 4     | Manufacture of Paper and Paper<br>Products                                      | 1                                         | 1%               | 8.371,44         | 1%                   | 31         |
| 5     | Pressing and Reproduction of Recorded<br>Media                                  | 11                                        | 7%               | 217.930,49       | 8%                   | 709        |
| 6     | Manufacture of Rubber and Plastic<br>Products                                   | 10                                        | 6%               | 180.948,32       | 7%                   | 173        |
| 7     | Manufacture of Other Non-Metalic<br>Mineral Products                            | 8                                         | 5%               | 130.877,62       | 5%                   | 153        |
| 8     | Manufacture of Fabricated Metal<br>Products<br>(Except Machinery and Equipment) | 14                                        | 9%               | 184.674,44       | 7%                   | 259        |
| 9     | Manufacture of Nec Machinery and<br>Equipment                                   | 21                                        | 13%              | 217.712,68       | 8%                   | 561        |
| 10    | Furniture Manufacturing                                                         | 3                                         | 2%               | 71.447,00        | 3%                   | 170        |
| 11    | Other Manufacturing                                                             | 5                                         | 3%               | 166.453,29       | 6%                   | 138        |
| 12    | Service Support Parcel                                                          | 17                                        | 11%              | 73.435,48        | 3%                   | 227        |