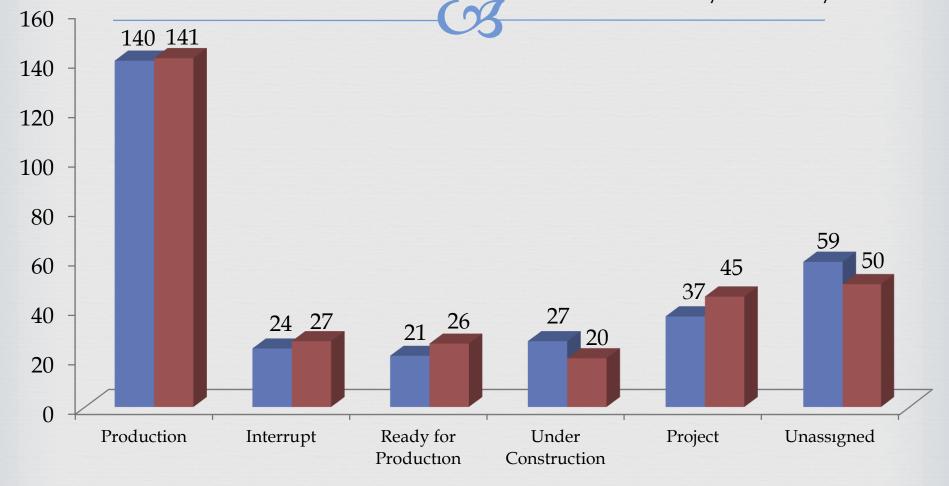

## KARAMAN ORGANIZED INDUSTRIAL ZONE

## **CURRENT SITUATION**

# ≪ Karaman Organized Industrial Zone is built on <u>1024</u> <u>ha</u>.

∝ Service Support Parcel 52 ,

#### INDUSTRIAL PARCEL DISTRIBUTION 2018/1 2018/2



### SERVICE SUPPORT PARCEL DISTRIBUTION



## TOTAL PARCEL DISTRIBUTION



| Order | Sector                                                                          | Number of<br>Companies<br>in<br>Opertaion | Activity<br>Rate | Land<br>Area m²  | Area<br>Ratio<br>(%) | Employment |
|-------|---------------------------------------------------------------------------------|-------------------------------------------|------------------|------------------|----------------------|------------|
| 1     | Manufacture of Food Products                                                    | 62                                        | 39%              | 1.267.120,7<br>0 | 49%                  | 9.050      |
| 2     | Manufacture of Apparel                                                          | 2