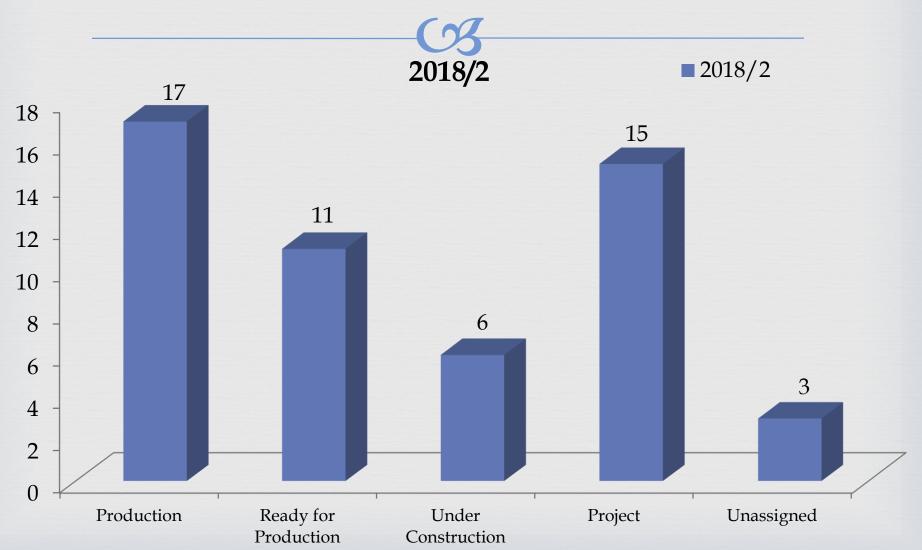

## KARAMAN ORGANIZED INDUSTRIAL ZONE

## **CURRENT SITUATION**

# ≪ Karaman Organized Industrial Zone is built on <u>1024</u> <u>ha</u>.

∝ Service Support Parcel 52 ,

#### INDUSTRIAL PARCEL DISTRIBUTION 2018/1 2018/2



### SERVICE SUPPORT PARCEL DISTRIBUTION



## TOTAL PARCEL DISTRIBUTION



| Order | Sector                                                                          | Number of<br>Companies<br>in<br>Opertaion | Activity<br>Rate | Land<br>Area m²  | Area<br>Ratio<br>(%) | Employment |
|-------|---------------------------------------------------------------------------------|-------------------------------------------|------------------|------------------|----------------------|------------|
| 1     | Manufacture of Food Products                                                    | 62                                        | 39%              | 1.267.120,7<br>0 | 49%                  | 9.050      |
| 2     | Manufacture of Apparel                                                          | 2                                         |